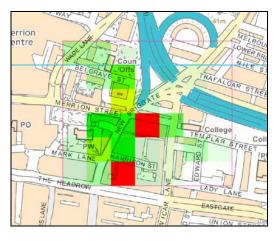

## 5 Location

5.1 A map which identifies the location of these premises is attached at Appendix B.

## 7 Cumulative Impact Policy

7.1 The premises are located within the 'Red Zone' of the Leeds City Council Cumulative Impact Area.

- 7.2 Cumulative impact means the potential impact on the promotion of the licensing objectives due to significant number of licensed premises concentrated in one area.
- 7.3 An applicant wishing to vary a licence for premises which fall within any of the cumulative impact areas must identify, through their operating schedule, the steps they intend to take so that the council and responsible authorities can be satisfied that granting this variation would not add to the impact already being experienced.
- 7.4 Details of the cumulative impact policy specific to this area and an outline of the evidence behind the reason for setting this policy is attached at Appendix E.
- 7.5 Members are directed to paragraphs 7.51 to 7.54 of the Statement of Licensing Policy which provides examples of how an application may be considered exceptional and the matters that the council would not normally take into consideration.

The proposed premises are located in the current <u>red zone</u> in the cumulative impact area. The Council's policy states: