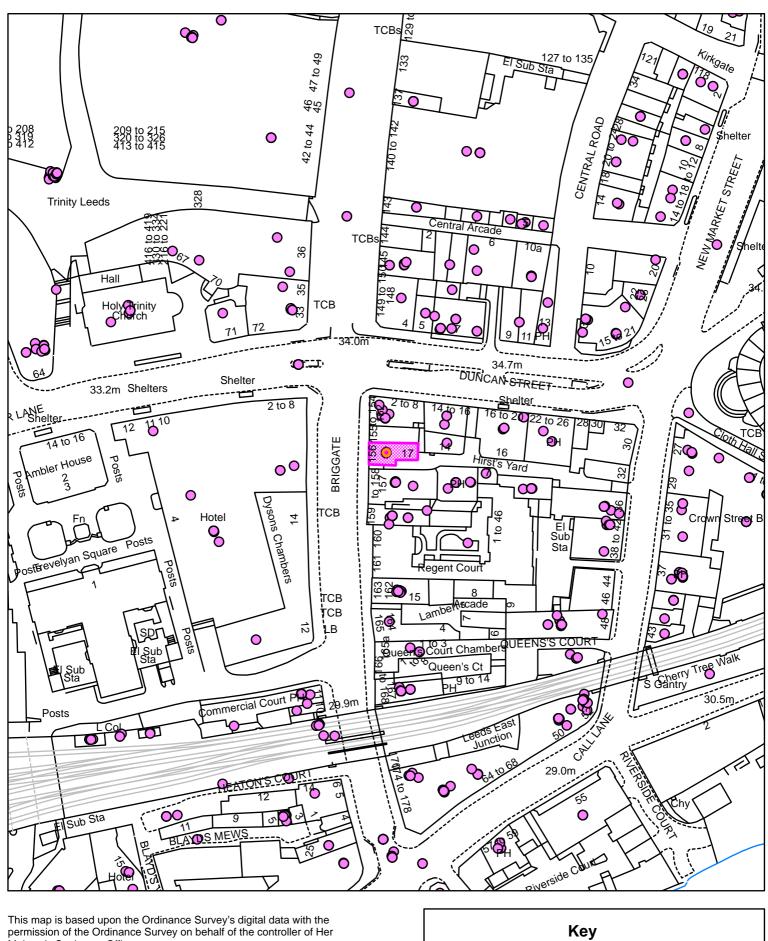

## 5 Location

5.1 A map which identifies the location of these premises is attached at Appendix B.

## Appendix B

Page 15

Majesty's Stationary Office

 $\textcircled{\mbox{\sc only}}$  Unauthorised reproduction infringes Crown Copyright and may lead to prosecution or civil proceedings

Leeds City Council O.S. Licence No 1000019567 © Crown Copyright all rights reserved