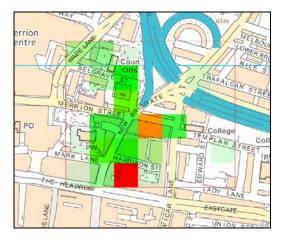

It should be noted that these premises reside within the 'Red Zone' of the Leeds City Centre Cumulative Impact Area.

Responsible authorities and Ward Members have been notified of this application.

Representations opposing this application in its entirety have been received from West Yorkshire Police and the Local Licensing Authority.

## 7 Cumulative Impact Policy

7.1 The premises are located within the 'Red Zone' of the Leeds City Council Cumulative Impact Area.

- 7.2 Cumulative impact means the potential impact on the promotion of the licensing objectives due to significant number of licensed premises concentrated in one area.
- 7.3 An applicant wishing to vary a licence for premises which fall within any of the cumulative impact areas must identify, through their operating schedule, the steps they intend to take so that the council and responsible authorities can be satisfied that granting this variation would not add to the impact already being experienced.
- 7.4 Details of the cumulative impact policy specific to this area and an outline of the evidence behind the reason for setting this policy is attached at Appendix E.
- 7.5 Members are directed to paragraphs 7.51 to 7.54 of the Statement of Licensing Policy which provides examples of how an application may be considered exceptional and the matters that the council would not normally take into consideration.

The proposed premises are located in the current <u>red zone</u> in the cumulative impact area. The Council's policy states:

## NOT PROTECTIVELY MARKED

7.20 "The council will seek to refuse <u>all applications in these red areas</u> on the basis that the impact on the licensing objectives are at such a level that the area cannot support any more premises opening or extending their hours no matter how impressive the concept or application is. <u>The council will only grant</u> <u>applications in the red zone in exceptional cases</u>", and

Areas that are considered highly saturated and that are experiencing particularly high levels of crime, disorder and/or nuisance will be designated as red areas. The policy states that the council will seek to refuse all applications in these **red areas** on the basis that the impact on the licensing objectives is at such a level that the area cannot support any more premises opening or extending their hours and that the council will only grant applications in the red zone in exceptional cases, and those exceptional cases would be where the premises can demonstrate that they will not impact on the issues already being experienced in the area.