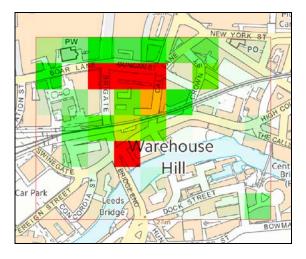

It should be noted that these premises reside within the 'Red Zone' of the Leeds City Centre Cumulative Impact Area.

Responsible authorities and Ward Members have been notified of this application.

Representations opposing this application in its entirety have been received from West Yorkshire Police and the Local Licensing Authority.

## 7 Cumulative Impact Policy

7.1 The premises are located within the 'Red Zone' of the Leeds City Council Cumulative Impact Area.

- 7.2 Cumulative impact means the potential impact on the promotion of the licensing objectives due to significant number of licensed premises concentrated in one area.
- 7.3 An applicant wishing to vary a licence for premises which fall within any of the cumulative impact areas must identify, through their operating schedule, the steps they intend to take so that the council and responsible authorities can be satisfied that granting this variation would not add to the impact already being experienced.
- 7.4 Details of the cumulative impact policy specific to this area and an outline of the evidence behind the reason for setting this policy is attached at Appendix E.
- 7.5 Members are directed to paragraphs 7.51 to 7.54 of the Statement of Licensing Policy which provides examples of how an application may be considered exceptional and the matters that the council would not normally take into consideration.

The proposed premises are located in the current <u>red zone</u> in the cumulative impact area. The Council's policy states:

## NOT PROTECTIVELY MARKED

7.20 "The council will seek to refuse <u>all applications in these red areas</u> on the basis that the impact on the licensing objectives are at such a level that the area cannot support any more premises opening or extending their hours no matter how impressive the concept or application is. <u>The council will only grant</u> <u>applications in the red zone in exceptional cases</u>", and