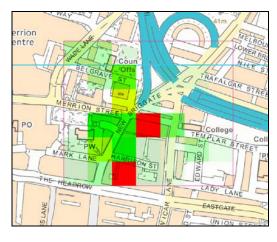

It should be noted that these premises reside within the 'Red Zone' of the Leeds City Centre Cumulative Impact Area.

Responsible authorities and Ward Members have been notified of this application.

Representations opposing this application in its entirety have been received from West Yorkshire Police and the Local Licensing Authority.

## 7 Cumulative Impact Policy

7.1 The premises are located within the 'Red Zone' of the Leeds City Council Cumulative Impact Area.

- 7.2 Cumulative impact means the potential impact on the promotion of the licensing objectives due to significant number of licensed premises concentrated in one area.
- 7.3 An applicant wishing to vary a licence for premises which fall within any of the cumulative impact areas must identify, through their operating schedule, the steps they intend to take so that the council and responsible authorities can be satisfied that granting this variation would not add to the impact already being experienced.
- 7.4 Details of the cumulative impact policy specific to this area and an outline of the evidence behind the reason for setting this policy is attached at Appendix E.
- 7.5 Members are directed to paragraphs 7.51 to 7.54 of the Statement of Licensing Policy which provides examples of how an application may be considered exceptional and the matters that the council would not normally take into consideration.

The proposed premises are located in the current <u>red zone</u> in the cumulative impact area. The Council's policy states:

Areas that are considered highly saturated and that are experiencing particularly high levels of crime, disorder and/or nuisance will be designated as red areas. The policy states that the council will seek to refuse all applications in these **red areas** on the basis that the impact on the licensing objectives is at such a level that the area cannot support any more premises opening or extending their hours and that the council will only grant applications in the red zone in exceptional cases, and those exceptional cases would be where the premises can demonstrate that they will not impact on the issues already being experienced in the area.