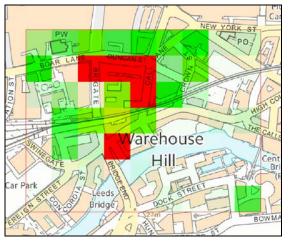

## City Centre CIP 2016

Licensing Act 2003

Area 1 relates to the city centre. West Yorkshire Police has shared information and statistics that show that the nature of the city centre is such that the cumulative impact of licensed premises leads to problems that aren't experienced in other parts of the city and this can be attributed to the density of licensed premises in specific areas. The number and close proximity of venues on a street can result in difficulties in identifying individual premises as causing problems and so action planning and reviewing individual licences is not possible.

Areas that are considered highly saturated and that are experiencing particularly high levels of crime, disorder and/or nuisance will be designated as red areas. The policy states that the council will seek to refuse all applications in these **red areas** on the basis that the impact on the licensing objectives is at such a level that the area cannot support any more premises opening or extending their hours and that the council will only grant applications in the red zone in exceptional cases, and those exceptional cases would be where the premises can demonstrate that they will not impact on the issues already being experienced in the area.

The amber area is an area which is of concern based upon an analysis of issues within the night time economy that are relevant to the licensing objectives, and the council will expect applicants to offer additional measures tailored to the problems in that area.

All other areas within the city centre CIP will be designated **green areas** where good quality applications will be generally be more acceptable even though the area is a CIP area.

It is the council's policy, on receipt of relevant representations, to