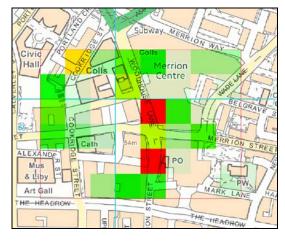

It should be noted that these premises reside within the 'Red Zone' of the Leeds City Centre Cumulative Impact Area.

Responsible authorities and Ward Members have been notified of this application.

Representations opposing this application in its entirety have been received from West Yorkshire Police and the Local Licensing Authority.

## 7 Cumulative Impact Policy

7.1 The premises are located within the 'Red Zone' of the Leeds City Council Cumulative Impact Area.

- 7.2 Cumulative impact means the potential impact on the promotion of the licensing objectives due to significant number of licensed premises concentrated in one area.
- 7.3 An applicant wishing to vary a licence for premises which fall within any of the cumulative impact areas must identify, through their operating schedule, the steps they intend to take so that the council and responsible authorities can be satisfied that granting this variation would not add to the impact already being experienced.
- 7.4 Details of the cumulative impact policy specific to this area and an outline of the evidence behind the reason for setting this policy is attached at Appendix E.
- 7.5 Members are directed to paragraphs 7.51 to 7.54 of the Statement of Licensing Policy which provides examples of how an application may be considered exceptional and the matters that the council would not normally take into consideration.

The proposed premises are located in the current <u>red zone</u> in the cumulative impact area. The Council's policy states:

## NOT PROTECTIVELY MARKED

7.20 "The council will seek to refuse <u>all applications in these red areas</u> on the basis that the impact on the licensing objectives are at such a level that the area cannot support any more premises opening or extending their hours no matter how impressive the concept or application is. <u>The council will only grant</u> <u>applications in the red zone in exceptional cases</u>", and

Areas that are considered highly saturated and that are experiencing particularly high levels of crime, disorder and/or nuisance will be designated as red areas. The policy states that the council will seek to refuse all applications in these **red areas** on the basis that the impact on the licensing objectives is at such a level that the area cannot support any more premises opening or extending their hours and that the council will only grant applications in the red zone in exceptional cases, and those exceptional cases would be where the premises can demonstrate that they will not impact on the issues already being experienced in the area.