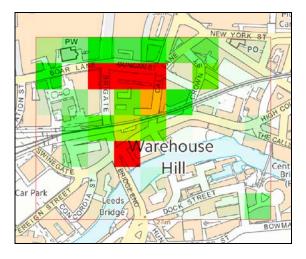

## City Centre CIP 2016

Licensing Act 2003

Area 1 relates to the city centre. West Yorkshire Police has shared information and statistics that show that the nature of the city centre is such that the cumulative impact of licensed premises leads to problems that aren't experienced in other parts of the city and this can be attributed to the density of licensed premises in specific areas. The number and close proximity of venues on a street can result in difficulties in identifying individual premises as causing problems and so action planning and reviewing individual licences is not possible.

Areas that are considered highly saturated and that are experiencing particularly high levels of crime, disorder and/or nuisance will be designated as red areas. The policy states that the council will seek to refuse all applications in these **red areas** on the basis that the impact on the licensing objectives is at such a level that the area cannot support any more premises opening or extending their hours and that the council will only grant applications in the red zone in exceptional cases, and those exceptional cases would be where the premises can demonstrate that they will not impact on the issues already being experienced in the area.

The amber area is an area which is of concern based upon an analysis of issues within the night time economy that are relevant to the licensing objectives, and the council will expect applicants to offer additional measures tailored to the problems in that area.

All other areas within the city centre CIP will be designated **green areas** where good quality applications will be generally be more acceptable even though the area is a CIP area.

It is the council's policy, on receipt of relevant representations, to