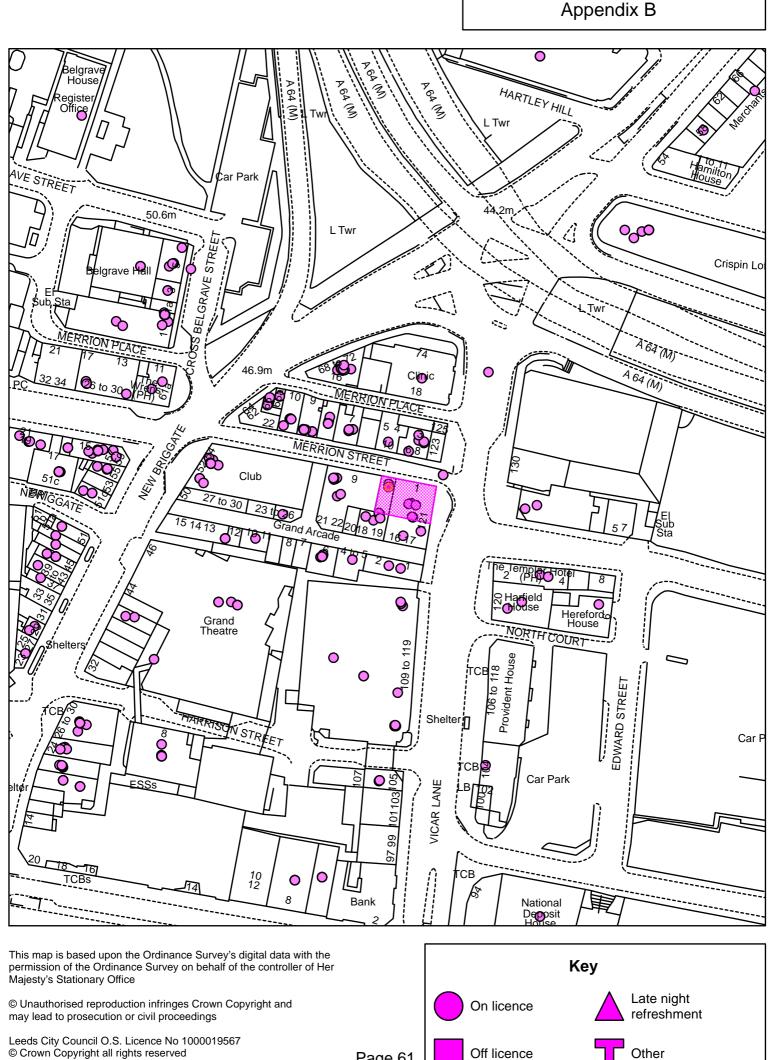

## 5 Location

5.1 A map which identifies the location of these premises is attached at Appendix B.

## Appendix B

Page 15

Majesty's Stationary Office

 $\textcircled{\mbox{\sc only}}$  Unauthorised reproduction infringes Crown Copyright and may lead to prosecution or civil proceedings

Leeds City Council O.S. Licence No 1000019567 © Crown Copyright all rights reserved