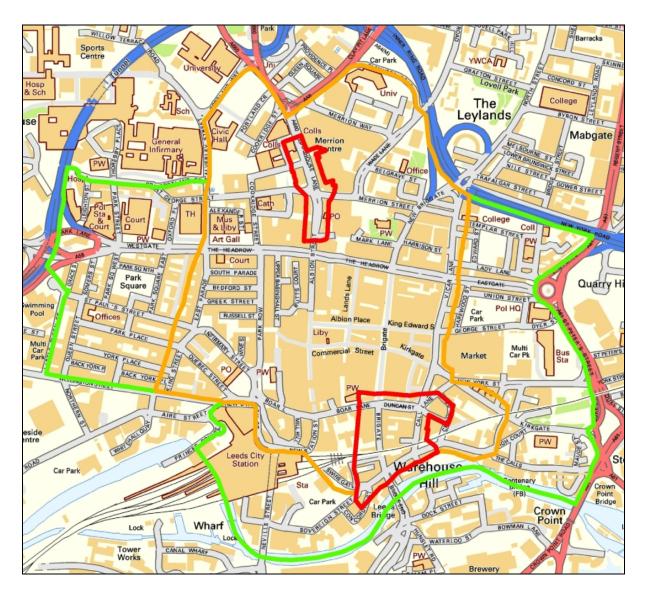

## City Centre CIP 2016

Licensing Act 2003

Area 1 relates to the city centre. West Yorkshire Police has shared information and statistics that show that the nature of the city centre is such that the cumulative impact of licensed premises leads to problems that aren't experienced in other parts of the city and this can be attributed to the density of licensed premises in specific areas. The number and close proximity of venues on a street can result in difficulties in identifying individual premises as causing problems and so action planning and reviewing individual licences is not possible.

In addition the council recognises that a previous problem area can be improved by the introduction of new styles of business types, such as food led premises and seeks to encourage this.

This dynamic nature has created difficulties in setting a policy for the city centre that will be relevant for five years until the next formal review. Therefore the council has adopted an approach of designating areas within the city centre CIP as 'red' or 'amber' based upon an analysis of crime and disorder in the night time economy and will review these areas on an annual basis.

Areas that are considered highly saturated and that are experiencing particularly high levels of crime, disorder and/or nuisance will be designated as red areas. The policy states that the council will seek to refuse all applications in these **red areas** on the basis that the impact on the licensing objectives is at such a level that the area cannot support any more premises opening or extending their hours and that the council will only grant applications in the red zone in exceptional cases, and those exceptional cases would be where the premises can demonstrate that they will not impact on the issues already being experienced in the area.

The amber area is an area which is of concern based upon an analysis of issues within the night time economy that are relevant to the licensing objectives, and the council will expect applicants to offer additional measures tailored to the problems in that area.

All other areas within the city centre CIP will be designated **green areas** where good quality applications will be generally be more acceptable even though the area is a CIP area.

It is the council's policy, on receipt of relevant representations, to