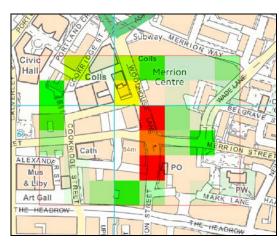

It should be noted that these premises reside within the 'Red Zone' of the Leeds City Centre Cumulative Impact Area.

Responsible authorities and Ward Members have been notified of this application.

Representations opposing this application in its entirety have been received from West Yorkshire Police and the Local Licensing Authority.

## 7 Cumulative Impact Policy

7.1 The premises are located within the 'Red Zone' of the Leeds City Council Cumulative Impact Area.

- 7.2 Cumulative impact means the potential impact on the promotion of the licensing objectives due to significant number of licensed premises concentrated in one area.
- 7.3 An applicant wishing to vary a licence for premises which fall within any of the cumulative impact areas must identify, through their operating schedule, the steps they intend to take so that the council and responsible authorities can be satisfied that granting this variation would not add to the impact already being experienced.
- 7.4 Details of the cumulative impact policy specific to this area and an outline of the evidence behind the reason for setting this policy is attached at Appendix E.
- 7.5 Members are directed to paragraphs 7.51 to 7.54 of the Statement of Licensing Policy which provides examples of how an application may be considered exceptional and the matters that the council would not normally take into consideration.

The proposed premises are located in the current <u>red zone</u> in the cumulative impact area. The Council's policy states:

## NOT PROTECTIVELY MARKED

7.20 "The council will seek to refuse <u>all applications in these red areas</u> on the basis that the impact on the licensing objectives are at such a level that the area cannot support any more premises opening or extending their hours no matter how impressive the concept or application is. <u>The council will only grant</u> <u>applications in the red zone in exceptional cases</u>", and

Areas that are considered highly saturated and that are experiencing particularly high levels of crime, disorder and/or nuisance will be designated as red areas. The policy states that the council will seek to refuse all applications in these **red areas** on the basis that the impact on the licensing objectives is at such a level that the area cannot support any more premises opening or extending their hours and that the council will only grant applications in the red zone in exceptional cases, and those exceptional cases would be where the premises can demonstrate that they will not impact on the issues already being experienced in the area.